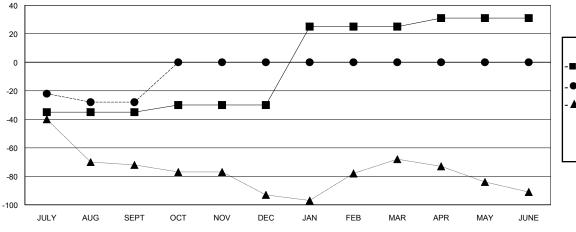

## GOALS AND ACTUAL MEMBERS CUMULATIVE

| -■- MEMBER GROWTH NET GOAL        |  |
|-----------------------------------|--|
| - ● - MEMBER GROWTH ACTUAL        |  |
| - ▲ - LAST YEAR MEMBERSHIP ACTUAL |  |
|                                   |  |
|                                   |  |
|                                   |  |